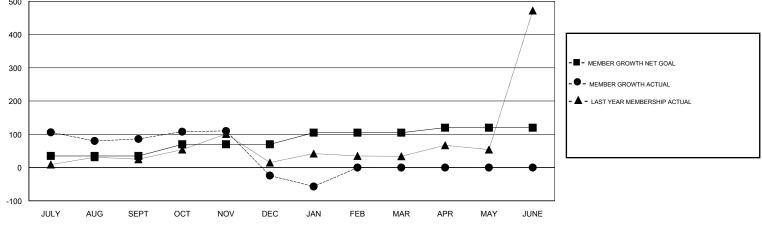

## GMT: VENKATA S RAJU DANTULURI

| GMT: VENKATA S RAJU DANTULURI  |   |   | LOCA | LOCATION INDIA                   |    |     | GMT CA |
|--------------------------------|---|---|------|----------------------------------|----|-----|--------|
| Clubs<br>RESULTS FOR 2017-2018 |   |   |      | Members<br>RESULTS FOR 2017-2018 |    |     |        |
|                                |   |   |      |                                  |    |     |        |
| JULY/AUG/SEPT                  | 1 | 8 | 0    | JULY/AUG/SEPT                    | 35 | 220 | 133    |
| OCT/NOV/DEC                    | 1 | 0 | 5    | OCT/NOV/DEC                      | 35 | 35  | 144    |
| JAN/FEB/MAR                    | 1 | 0 | 0    | JAN/FEB/MAR                      | 35 | 3   | 36     |
| APR/MAY/JUNE                   | 0 | 0 | 0    | APR/MAY/JUNE                     | 15 | 0   | 0      |