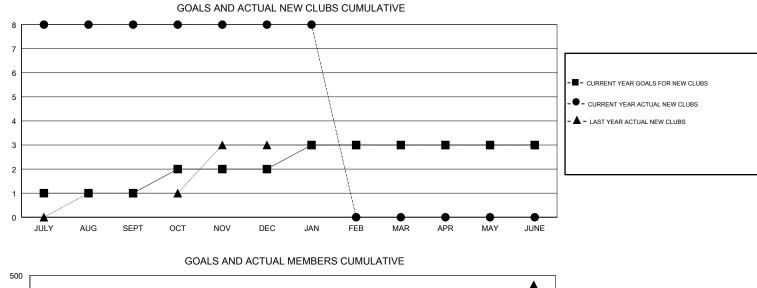

## GMT: VENKATA S RAJU DANTULURI

| GMT: VENKATA S RAJU DANTULURI  |   |   | LOCA | LOCATION INDIA                   |    |     | GMT CA |
|--------------------------------|---|---|------|----------------------------------|----|-----|--------|
| Clubs<br>RESULTS FOR 2017-2018 |   |   |      | Members<br>RESULTS FOR 2017-2018 |    |     |        |
|                                |   |   |      |                                  |    |     |        |
| JULY/AUG/SEPT                  | 1 | 8 | 0    | JULY/AUG/SEPT                    | 35 | 220 | 133    |
| OCT/NOV/DEC                    | 1 | 0 | 5    | OCT/NOV/DEC                      | 35 | 35  | 144    |
| JAN/FEB/MAR                    | 1 | 0 | 0    | JAN/FEB/MAR                      | 35 | 3   | 36     |
| APR/MAY/JUNE                   | 0 | 0 | 0    | APR/MAY/JUNE                     | 15 | 0   | 0      |